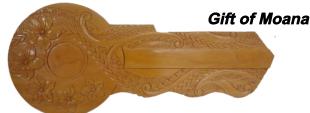

## Oceans Key

Large- \$1100 Medium- \$850 Small- \$680 including base and colour

\*excludes other additions

Wood type request is not always guaranteed but will be confirmed during order processing. Pictures in this catalogue are only for SAMPLE reference.